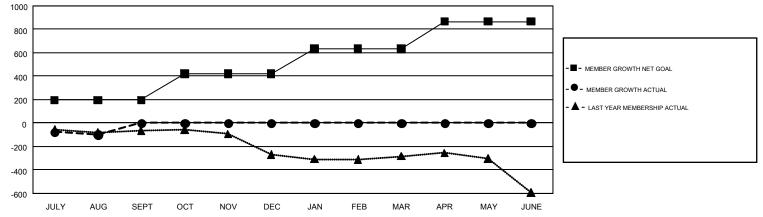

## GMT Constitutional Area 1, Group H

REPORT DOES NOT INCLUDE CLUBS IN UNDISTRICTED AREAS.

| Clubs                 |               |           |               | Members               |                           |                         |                                                    |  |
|-----------------------|---------------|-----------|---------------|-----------------------|---------------------------|-------------------------|----------------------------------------------------|--|
| RESULTS FOR 2019-2020 |               |           |               | RESULTS FOR 2019-2020 |                           |                         |                                                    |  |
| QUARTER               | NEW CLUB GOAL | NEW CLUBS | DROPPED CLUBS | QUARTER               | MEMBER GROWTH NET<br>GOAL | MEMBER GROWTH<br>ACTUAL | DROPPED<br>MEMBERS ACTUAL<br>(including transfers) |  |
| JULY/AUG/SEPT         | 3             | 0         | 3             | JULY/AUG/SEPT         | 196                       | 186                     | 230                                                |  |
| OCT/NOV/DEC           | 6             | 0         | 0             | OCT/NOV/DEC           | 223                       | 0                       | 0                                                  |  |
| JAN/FEB/MAR           | 5             | 0         | 0             | JAN/FEB/MAR           | 216                       | 0                       | 0                                                  |  |
| APR/MAY/JUNE          | 8             | 0         | 0             | APR/MAY/JUNE          | 231                       | 0                       | 0                                                  |  |