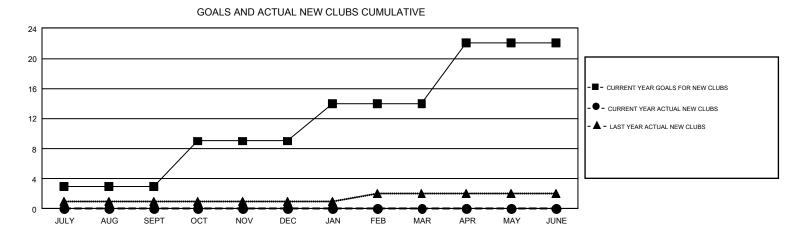

## GMT Constitutional Area 1, Group H

REPORT DOES NOT INCLUDE CLUBS IN UNDISTRICTED AREAS.

| Clubs                 |               |           |               | Members               |                           |                         |                                                    |  |
|-----------------------|---------------|-----------|---------------|-----------------------|---------------------------|-------------------------|----------------------------------------------------|--|
| RESULTS FOR 2019-2020 |               |           |               | RESULTS FOR 2019-2020 |                           |                         |                                                    |  |
| QUARTER               | NEW CLUB GOAL | NEW CLUBS | DROPPED CLUBS | QUARTER               | MEMBER GROWTH NET<br>GOAL | MEMBER GROWTH<br>ACTUAL | DROPPED<br>MEMBERS ACTUAL<br>(including transfers) |  |
| JULY/AUG/SEPT         | 3             | 0         | 3             | JULY/AUG/SEPT         | 196                       | 186                     | 230                                                |  |
| OCT/NOV/DEC           | 6             | 0         | 0             | OCT/NOV/DEC           | 223                       | 0                       | 0                                                  |  |
| JAN/FEB/MAR           | 5             | 0         | 0             | JAN/FEB/MAR           | 216                       | 0                       | 0                                                  |  |
| APR/MAY/JUNE          | 8             | 0         | 0             | APR/MAY/JUNE          | 231                       | 0                       | 0                                                  |  |